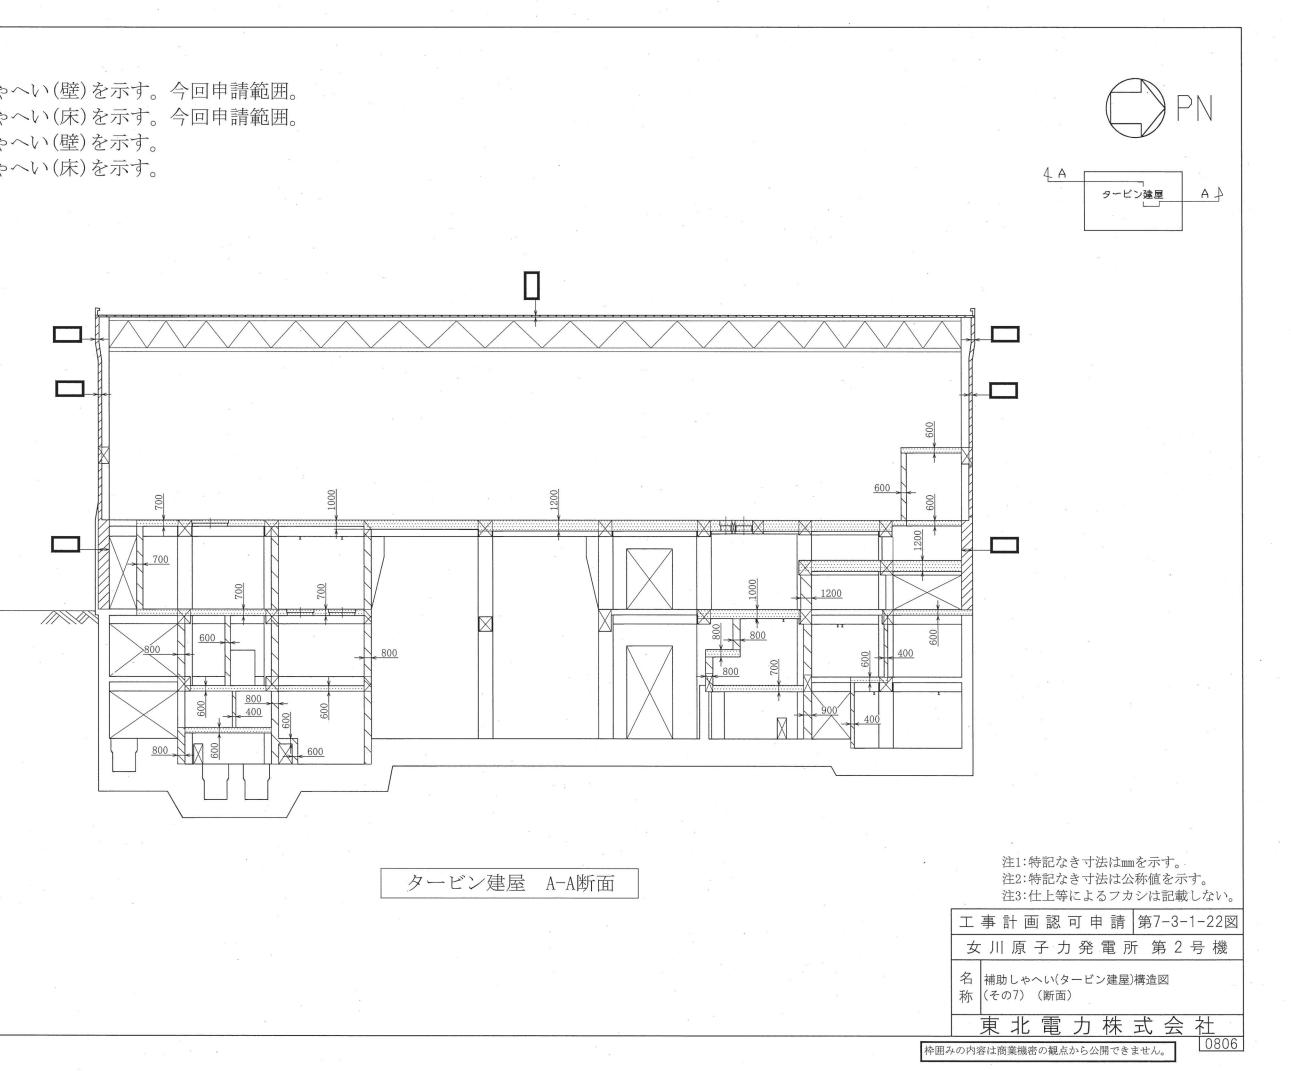

|    |        | 注3:仕上等によるフカジは記載しない。             |
|----|--------|---------------------------------|
|    | I      | 事計画認可申請 第7-3-1-23図              |
|    | 女      | 二川原子力発電所第2号機                    |
|    | 名<br>称 | 補助しゃへい(タービン建屋)構造図<br>(その8) (断面) |
|    |        | 東北電力株式会社                        |
| 囲み | の内容    | 容は商業機密の観点から公開できません。             |