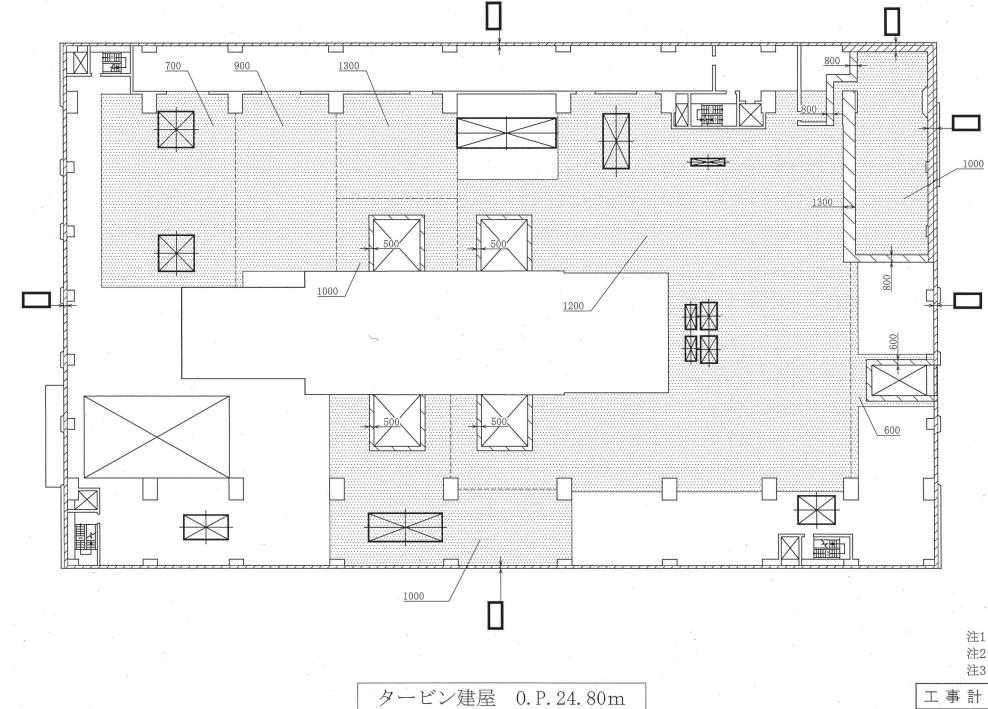

| 原子力                | 発電列          | 斤 第 2 | 号 機   |
|     | 名<br>2次L<br>称 (その | ンゃへい壁,補<br>り12)(平面 | 助しゃへい<br> ī) | (原子炉建 | 屋)構造図 |
|     |                   | 北電                 | 力株           | 式会    | 社     |
| 枠囲み | の内容は商業            | <b>準機密の観</b> 点か    | ら公開できる       | ません。  | 0806  |

注1:特記なき寸法はmmを示す。 注2:特記なき寸法は公称値を示す。 注3:仕上等によるフカシは記載しない



ⅢⅢ 2次しゃへい壁(床)を示す。今回申請範囲。



|      | 注2:特記なき寸法は公称値を示す。<br>注3:仕上等によるフカシは記載しない。    |
|------|---------------------------------------------|
|      | 工事計画認可申請 第7-3-1-13図                         |
|      | 女 川 原 子 力 発 電 所 第 2 号 機                     |
|      | 名 2次しゃへい壁,補助しゃへい(原子炉建屋)構造図<br>称 (その13) (平面) |
|      | 東北電力株式会社                                    |
| 枠囲みの | の内容は商業機密の観点から公開できません。<br>0806               |

注1:特記なき寸法はmmを示す。

















| 8<br>8 | 注1:特記なき寸法はmmを示す。<br>注2:特記なき寸法は公称値を示す。<br>注3:仕上等によるフカシは記載しない。 |
|--------|--------------------------------------------------------------|
|        | 工事計画認可申請 第7-3-1-18図                                          |
|        | 女川原子力発電所第2号機                                                 |
|        | 名 補助しゃへい(タービン建屋)構造図<br>称 (その3) (平面)                          |
|        | 東北電力株式会社                                                     |
| 枠囲みの   | の内容は商業機密の観点から公開できません。 0806                                   |









|     |     |                         |        |        | PN    |                 |
|-----|-----|-------------------------|--------|--------|-------|-----------------|
|     | ÷   |                         |        |        |       |                 |
|     |     |