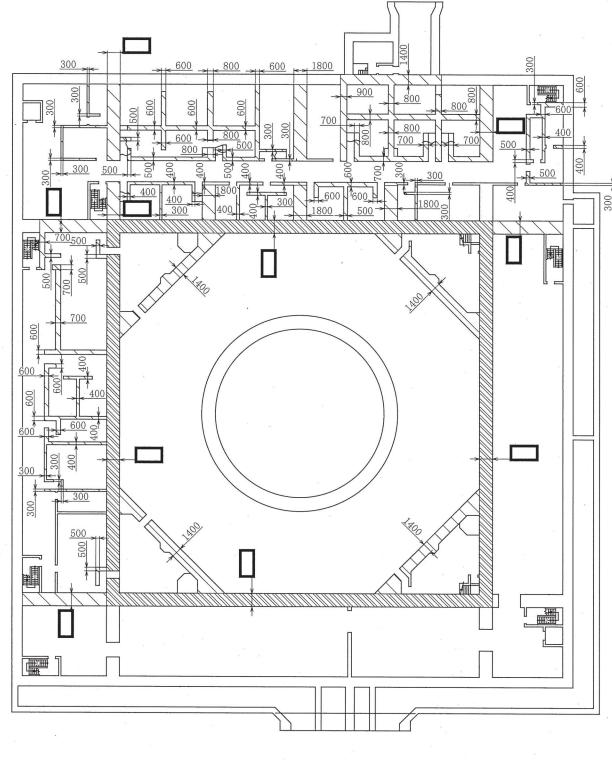

VI-6 図面

7 放射線管理施設

7.3 生体遮蔽装置

【凡例】 ②③ 2次しゃへい壁(壁)を示す。今回申請範囲。 ③ 補助しゃへい(壁)を示す。

原子炉建屋 0.P.-8.10m

|     | е — — — — — — — — — — — — — — — — — — —    |  |
|-----|--------------------------------------------|--|
|     |                                            |  |
|     |                                            |  |
|     |                                            |  |
|     |                                            |  |
|     |                                            |  |
|     |                                            |  |
|     |                                            |  |
|     | *                                          |  |
|     |                                            |  |
|     |                                            |  |
|     |                                            |  |
|     |                                            |  |
|     |                                            |  |
|     |                                            |  |
|     |                                            |  |
|     |                                            |  |
|     |                                            |  |
|     |                                            |  |
|     | 注1:特記なき寸法はmmを示す。<br>注2:特記なき寸法は公称値を示す。      |  |
|     | 注3:仕上等によるフカシは記載しない。                        |  |
|     | 工事計画認可申請 第7-3-1-1図                         |  |
|     | 女川原子力発電所 第2号機                              |  |
|     | 名 2次しゃへい壁,補助しゃへい(原子炉建屋)構造図<br>称 (その1) (平面) |  |
| - A | 東北電力株式会社                                   |  |
| 枠囲  | 目みの内容は商業機密の観点から公開できません。 0806               |  |
| 9.  |                                            |  |