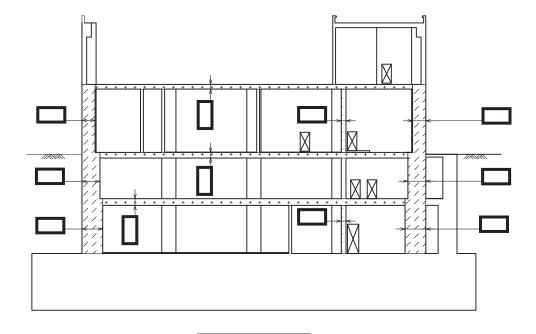

| 【凡例                                   |          |     |      |
|---------------------------------------|----------|-----|------|
|                                       | 緊急時対策所遮蔽 | (壁) | を示す。 |
| + + + + + + + + + + + + + + + + + + + | 緊急時対策所遮蔽 | (床) | を示す。 |