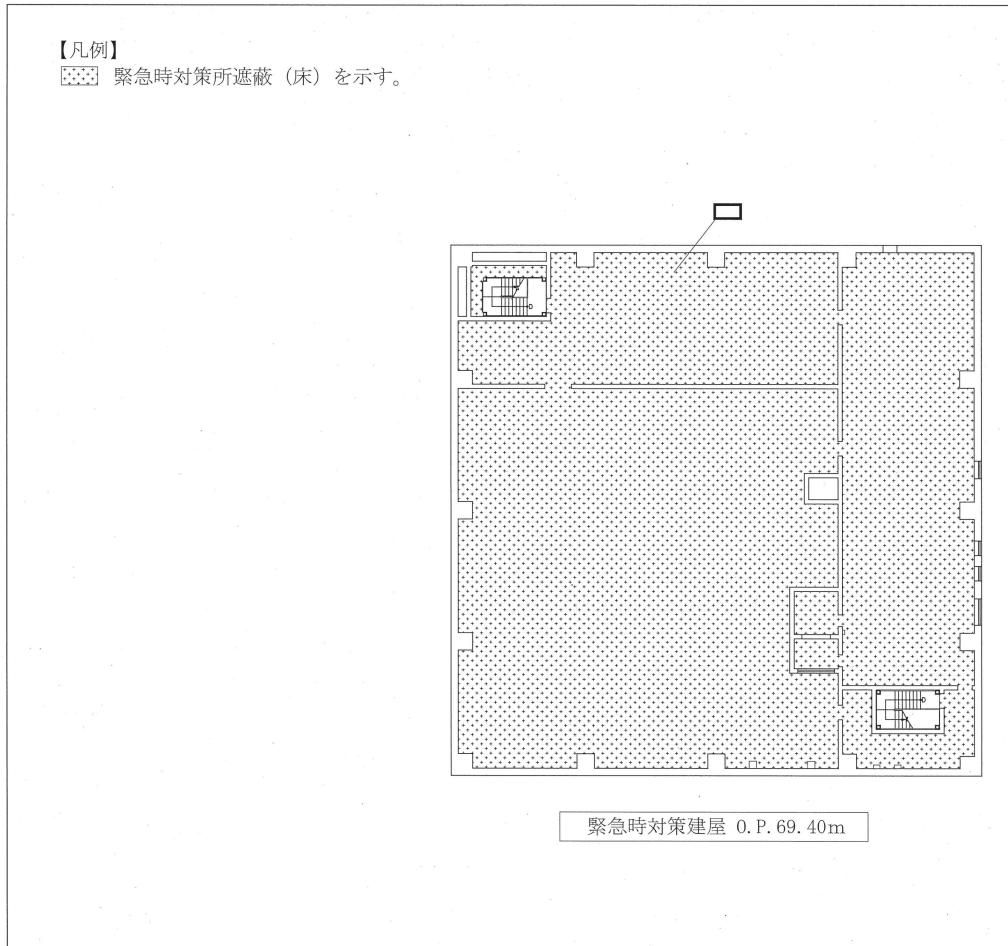

| 【凡例                                   |          |     |      |
|---------------------------------------|----------|-----|------|
|                                       | 緊急時対策所遮蔽 | (壁) | を示す。 |
| + + + + + + + + + + + + + + + + + + + | 緊急時対策所遮蔽 | (床) | を示す。 |