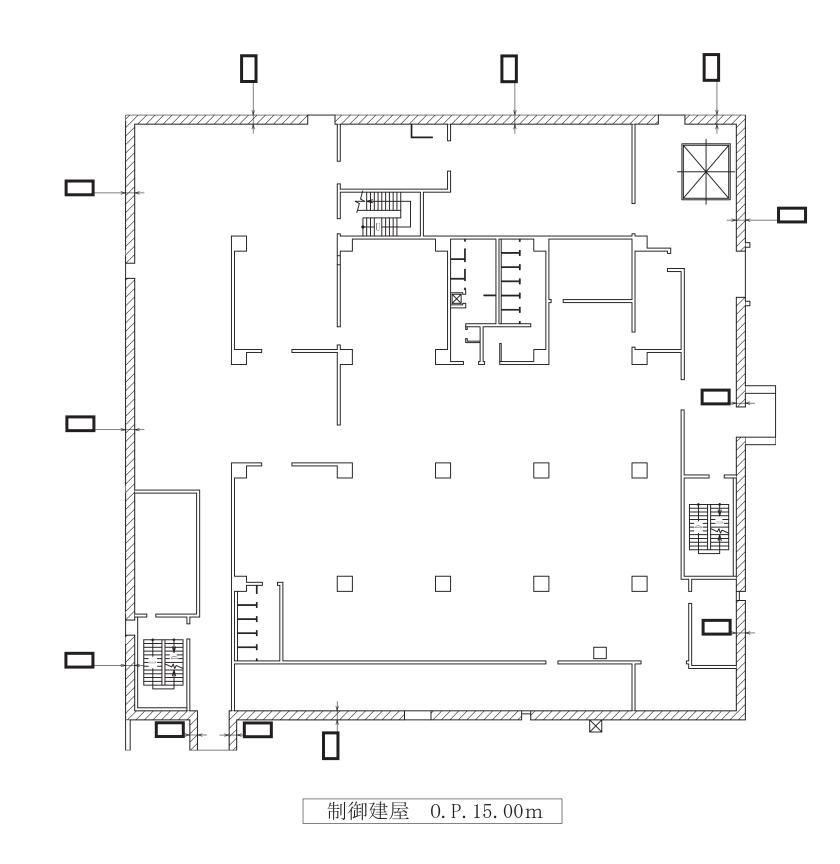

VI-6 図面

7 放射線管理施設

7.3 生体遮蔽装置

【凡例】 ②③ 2次しゃへい壁(壁)を示す。今回申請範囲。 ③ 補助しゃへい(壁)を示す。

原子炉建屋 0.P.-8.10m

|     | е — — — — — — — — — — — — — — — — — — —    |  |
|-----|--------------------------------------------|--|
|     |                                            |  |
|     |                                            |  |
|     |                                            |  |
|     |                                            |  |
|     |                                            |  |
|     |                                            |  |
|     |                                            |  |
|     | *                                          |  |
|     |                                            |  |
|     |                                            |  |
|     |                                            |  |
|     |                                            |  |
|     |                                            |  |
|     |                                            |  |
|     |                                            |  |
|     |                                            |  |
|     |                                            |  |
|     |                                            |  |
|     | 注1:特記なき寸法はmmを示す。<br>注2:特記なき寸法は公称値を示す。      |  |
|     | 注3:仕上等によるフカシは記載しない。                        |  |
|     | 工事計画認可申請 第7-3-1-1図                         |  |
|     | 女川原子力発電所 第2号機                              |  |
|     | 名 2次しゃへい壁,補助しゃへい(原子炉建屋)構造図<br>称 (その1) (平面) |  |
| - A | 東北電力株式会社                                   |  |
| 枠囲  | 目みの内容は商業機密の観点から公開できません。 0806               |  |
| 9.  |                                            |  |