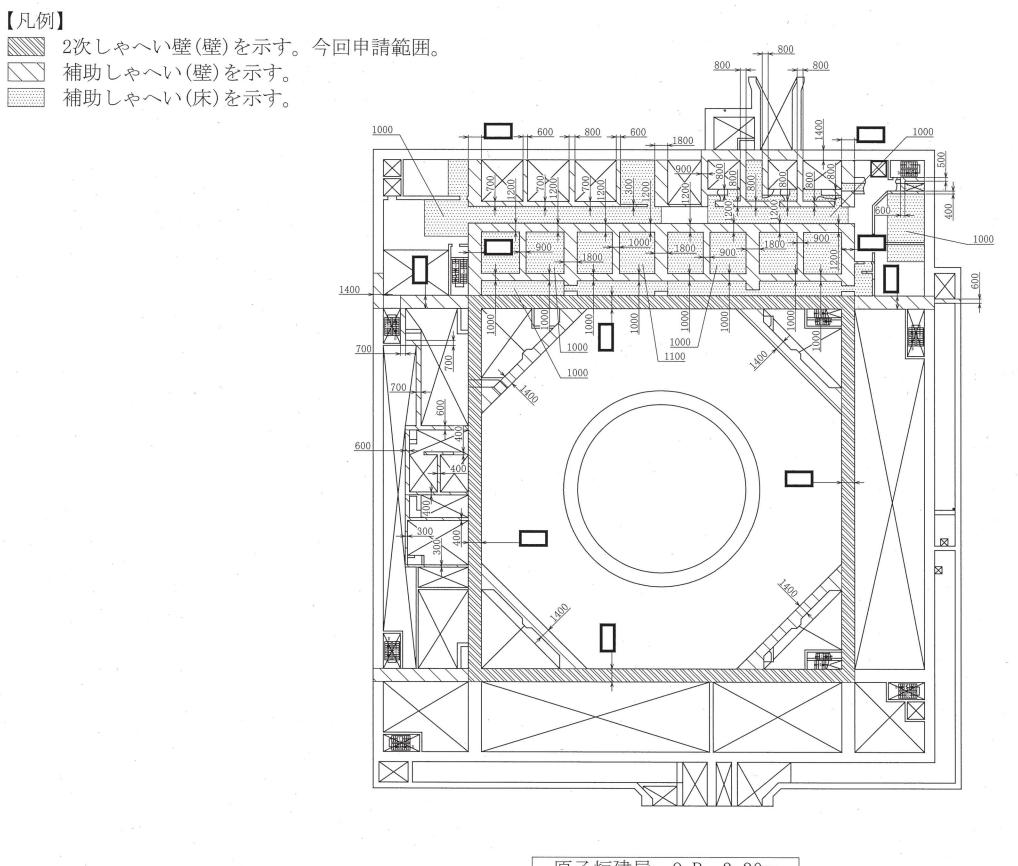

原子炉建屋 0.P.-3.30m

ъ.

| 2   |                                                                                                                                                |   |
|-----|------------------------------------------------------------------------------------------------------------------------------------------------|---|
|     |                                                                                                                                                |   |
|     |                                                                                                                                                |   |
|     |                                                                                                                                                |   |
|     |                                                                                                                                                |   |
|     |                                                                                                                                                |   |
|     |                                                                                                                                                |   |
|     |                                                                                                                                                |   |
|     |                                                                                                                                                |   |
|     |                                                                                                                                                |   |
|     |                                                                                                                                                |   |
|     | <ul> <li>注1:特記なき寸法はmmを示す。</li> <li>注2:特記なき寸法は公称値を示す。</li> <li>注3:仕上等によるフカシは記載しない。</li> <li>工事計画認可申請 第7-3-1-2図</li> <li>女川原子力発電所第2号機</li> </ul> |   |
| a.  | 名<br>2次しゃへい壁,補助しゃへい(原子炉建屋)構造図<br>称<br>(その2) (平面)<br>東北電力株式会社                                                                                   |   |
| 枠囲み | <u> へ れ し 电 ノ 」 れ 、 、 、 、 、 、 、 、 、 、 、 、 、 、 、 、 、 、</u>                                                                                      | 2 |