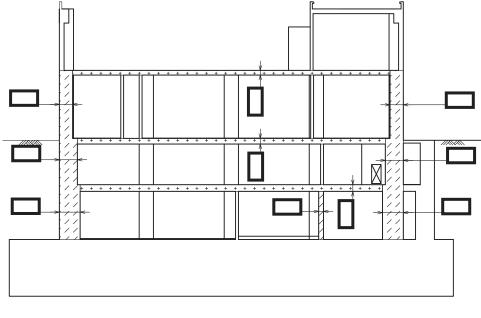

| 【凡例                                   |          |     |      |
|---------------------------------------|----------|-----|------|
|                                       | 緊急時対策所遮蔽 | (壁) | を示す。 |
| + + + + + + + + + + + + + + + + + + + | 緊急時対策所遮蔽 | (床) | を示す。 |