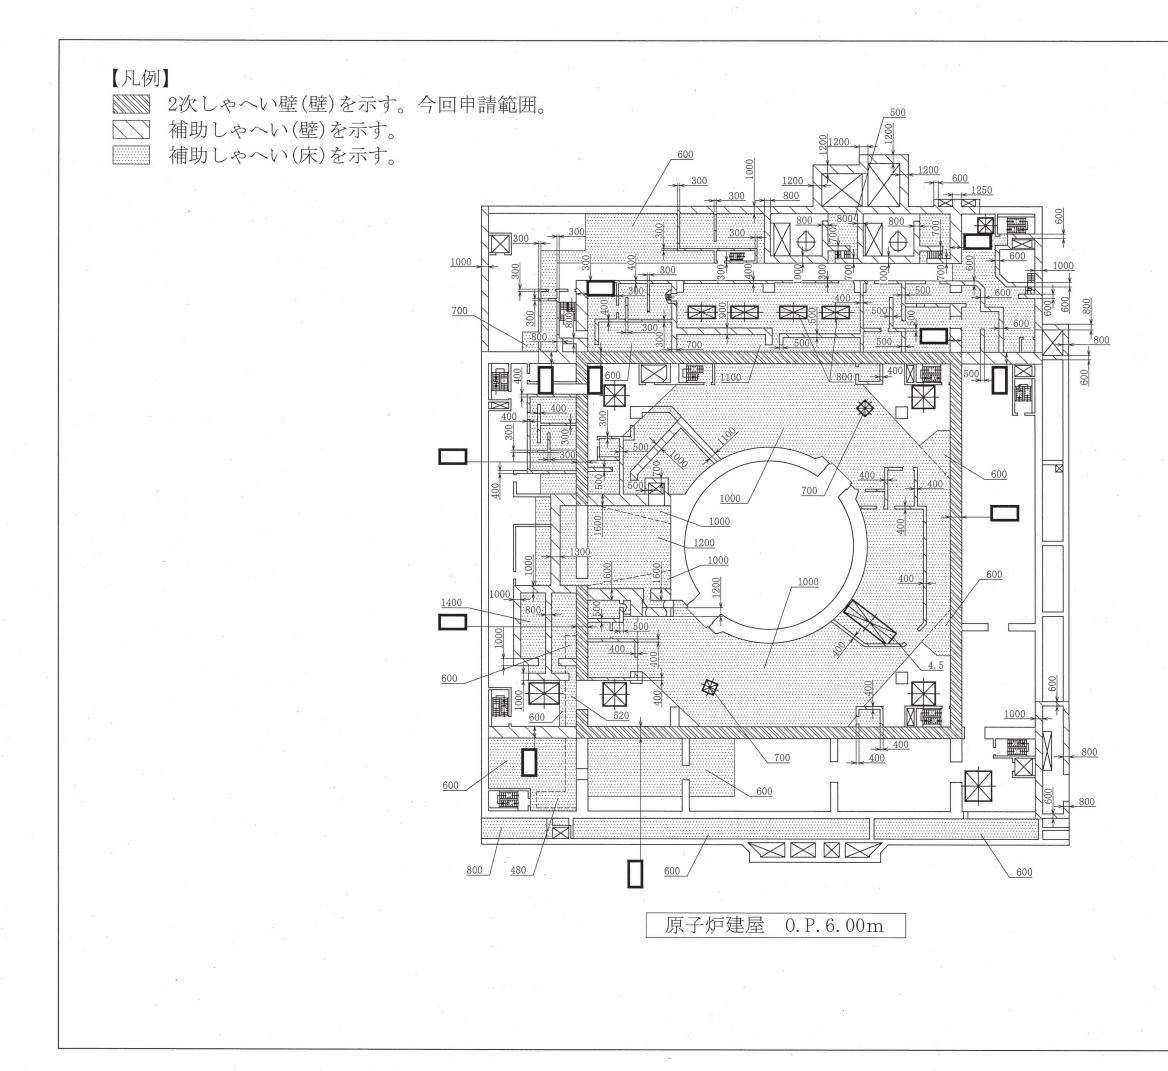

VI-6 図面

7 放射線管理施設

7.3 生体遮蔽装置

【凡例】 ②③ 2次しゃへい壁(壁)を示す。今回申請範囲。 ③ 補助しゃへい(壁)を示す。

原子炉建屋 0.P.-8.10m

|     | е — — — — — — — — — — — — — — — — — — —    |  |
|-----|--------------------------------------------|--|
|     |                                            |  |
|     |                                            |  |
|     |                                            |  |
|     |                                            |  |
|     |                                            |  |
|     |                                            |  |
|     |                                            |  |
|     | *                                          |  |
|     |                                            |  |
|     |                                            |  |
|     |                                            |  |
|     |                                            |  |
|     |                                            |  |
|     |                                            |  |
|     |                                            |  |
|     |                                            |  |
|     |                                            |  |
|     |                                            |  |
|     | 注1:特記なき寸法はmmを示す。<br>注2:特記なき寸法は公称値を示す。      |  |
|     | 注3:仕上等によるフカシは記載しない。                        |  |
|     | 工事計画認可申請 第7-3-1-1図                         |  |
|     | 女川原子力発電所 第2号機                              |  |
|     | 名 2次しゃへい壁,補助しゃへい(原子炉建屋)構造図<br>称 (その1) (平面) |  |
| - A | 東北電力株式会社                                   |  |
| 枠囲  | 目みの内容は商業機密の観点から公開できません。 0806               |  |
| 9.  |                                            |  |