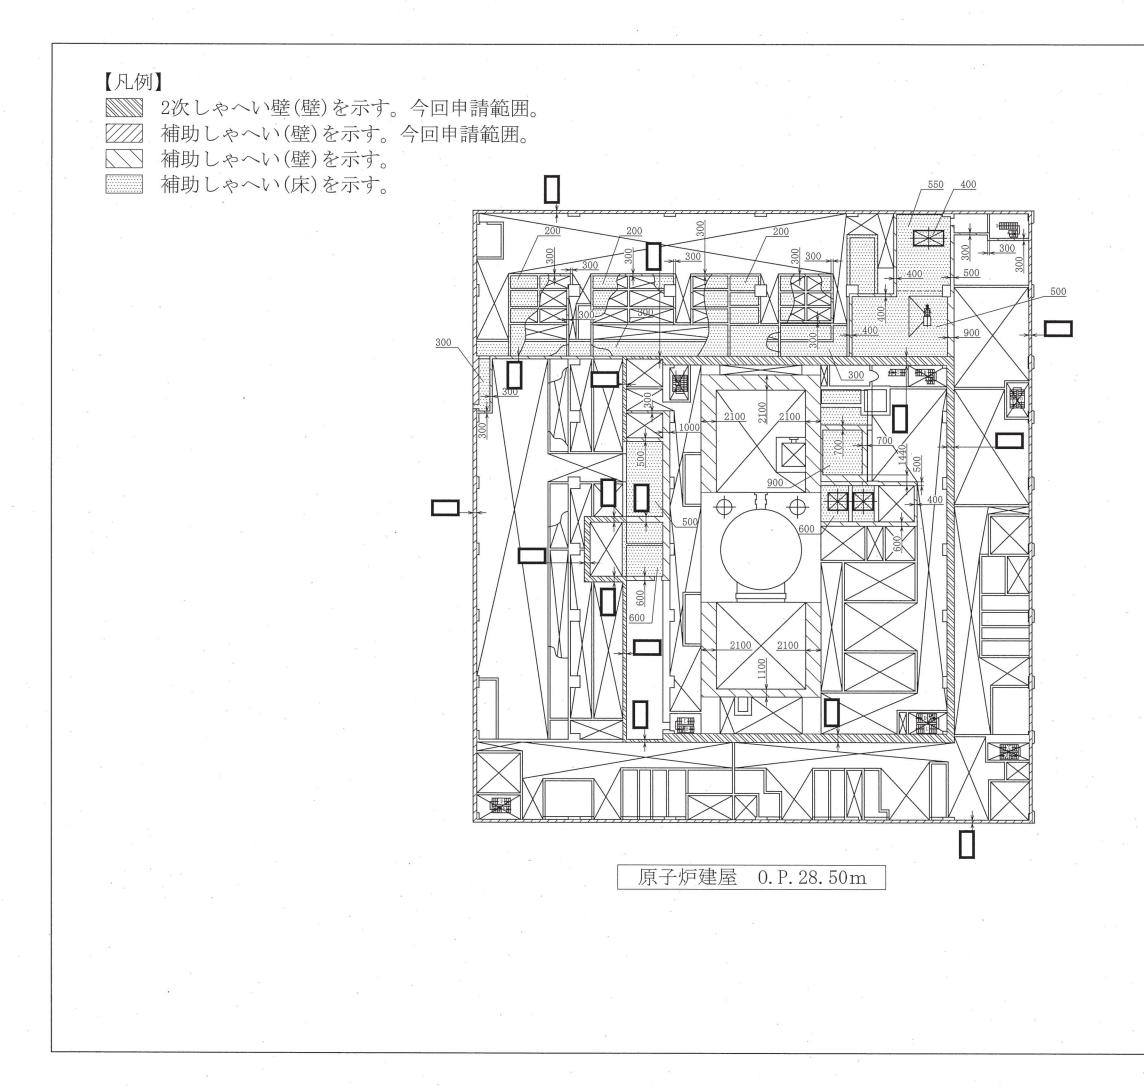

原子炉建屋 0.P.-3.30m

ъ.

| 2   |                                                                                                                                                |   |
|-----|------------------------------------------------------------------------------------------------------------------------------------------------|---|
|     |                                                                                                                                                |   |
|     |                                                                                                                                                |   |
|     |                                                                                                                                                |   |
|     |                                                                                                                                                |   |
|     |                                                                                                                                                |   |
|     |                                                                                                                                                |   |
|     |                                                                                                                                                |   |
|     |                                                                                                                                                |   |
|     |                                                                                                                                                |   |
|     |                                                                                                                                                |   |
|     | <ul> <li>注1:特記なき寸法はmmを示す。</li> <li>注2:特記なき寸法は公称値を示す。</li> <li>注3:仕上等によるフカシは記載しない。</li> <li>工事計画認可申請 第7-3-1-2図</li> <li>女川原子力発電所第2号機</li> </ul> |   |
| a.  | 名<br>2次しゃへい壁,補助しゃへい(原子炉建屋)構造図<br>称<br>(その2) (平面)<br>東北電力株式会社                                                                                   |   |
| 枠囲み | <u> へ れ し 电 ノ 」 れ 、 、 、 、 、 、 、 、 、 、 、 、 、 、 、 、 、 、</u>                                                                                      | 2 |