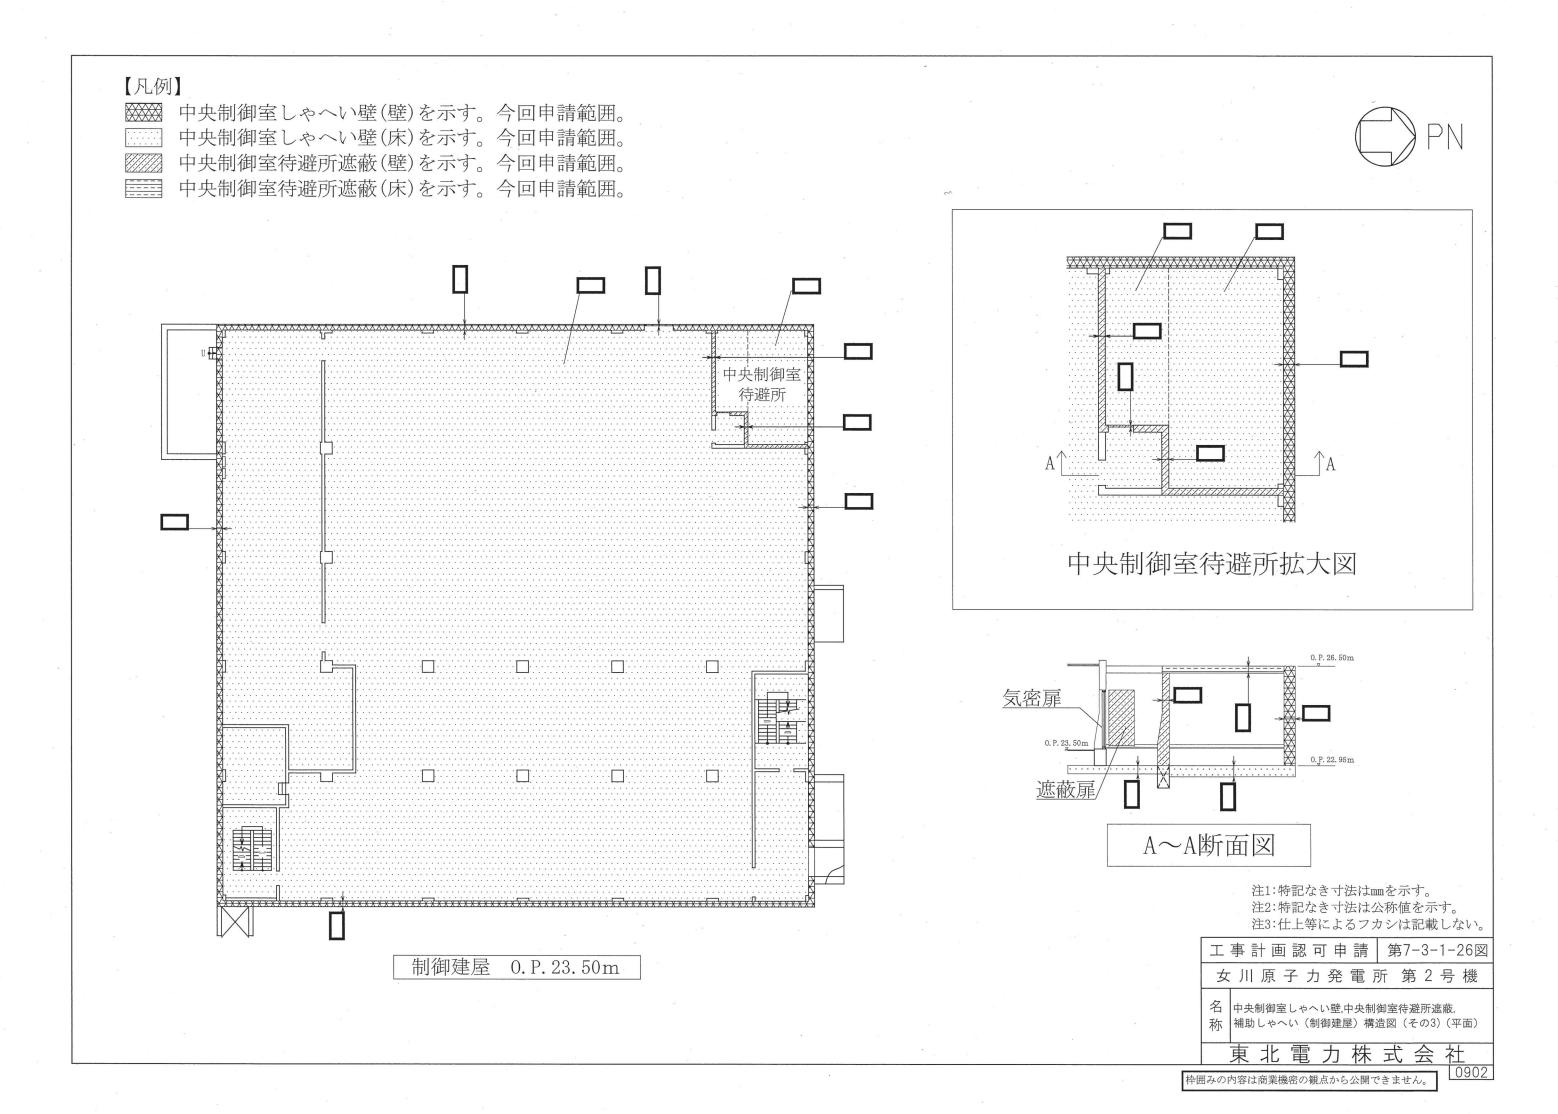

注1:特記なき寸法はmmを示す。

|   | ·                                                      |
|---|--------------------------------------------------------|
|   |                                                        |
|   | · · · · · · · · · · · · · · · · · · ·                  |
|   |                                                        |
|   |                                                        |
|   |                                                        |
|   |                                                        |
|   |                                                        |
|   |                                                        |
|   |                                                        |
|   |                                                        |
|   |                                                        |
|   |                                                        |
|   |                                                        |
|   |                                                        |
|   |                                                        |
|   |                                                        |
|   |                                                        |
|   |                                                        |
|   |                                                        |
|   |                                                        |
|   |                                                        |
|   |                                                        |
|   |                                                        |
|   |                                                        |
| 4 | 注1:特記なき寸法はmmを示す。                                       |
|   | 注2:特記なき寸法は公称値を示す。                                      |
|   | 注3:仕上等によるフカシは記載しない。                                    |
|   | 工事計画認可申請 第7-3-1-25図                                    |
|   |                                                        |
|   | 名 中央制御室しゃへい壁,中央制御室待避所遮蔽,<br>称 補助しゃへい(制御建屋)構造図(その2)(平面) |
|   |                                                        |
|   | <u>東北電力株式会社</u><br>0902                                |

中央制御室しゃへい壁(床)を示す。今回申請範囲。

制御建屋 0.P.29.15m

|     | $(\square)$ PN                                         |   |
|-----|--------------------------------------------------------|---|
|     |                                                        |   |
|     |                                                        |   |
|     |                                                        |   |
|     |                                                        |   |
|     | •                                                      |   |
|     |                                                        |   |
|     |                                                        |   |
|     |                                                        |   |
| 100 |                                                        |   |
|     |                                                        |   |
|     |                                                        |   |
|     |                                                        |   |
|     |                                                        |   |
|     |                                                        |   |
|     |                                                        |   |
|     |                                                        |   |
|     | *                                                      |   |
|     |                                                        |   |
|     |                                                        |   |
|     |                                                        |   |
|     |                                                        |   |
|     | 注1:特記なき寸法はmmを示す。<br>注2:特記なき寸法は公称値を示す。                  | ÷ |
| 2   | 注3:仕上等によるフカシは記載しない。<br>工事計画認可申請 第7-3-1-27図             |   |
|     | 女川原子力発電所 第2号機                                          |   |
|     | 名 中央制御室しゃへい壁,中央制御室待避所遮蔽,<br>称 補助しゃへい(制御建屋)構造図(その4)(平面) |   |
|     | 東北電力株式会社                                               |   |
| 枠囲  | みの内容は商業機密の観点から公開できません。 0902                            |   |
|     |                                                        |   |