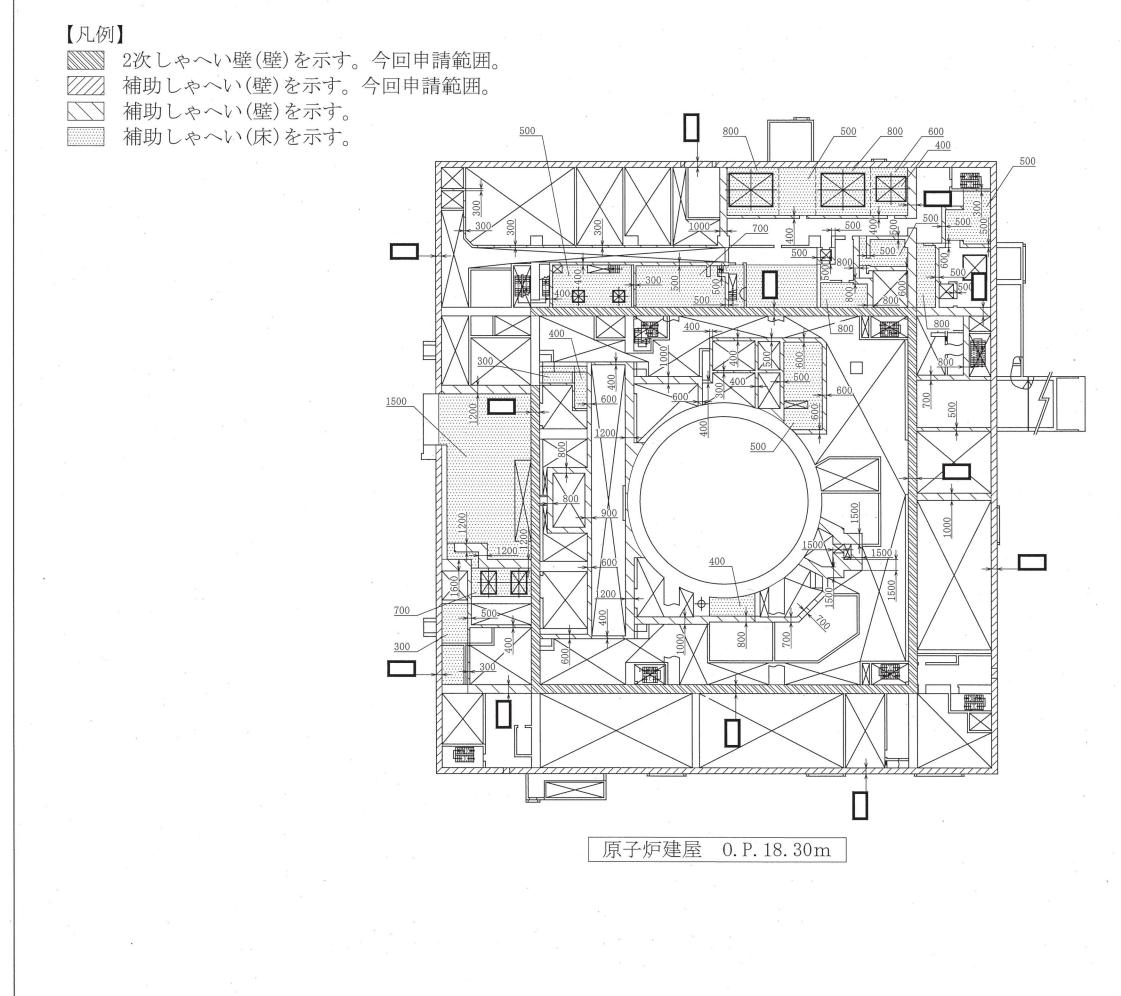

| -  | 注2:特記な                   | き寸法はmm<br>き寸法は公<br>によるフカ | 称値を示   |                   |
|----|--------------------------|--------------------------|--------|-------------------|
|    | 工事計画認                    | 可申請                      | 第7-3-  | 1-4図              |
|    | 女川原子力                    | 」発電所                     | 〒第2    | 号 機               |
|    | 名 2次しゃへい壁<br>称 (その4) (平面 |                          | (原子炉建属 | <sup>室)</sup> 構造図 |
|    | 東北電                      | 力株                       | 式会     | 社                 |
| 枠囲 | みの内容は商業機密の観              | 点から公開でき                  | きません。  | 0806              |