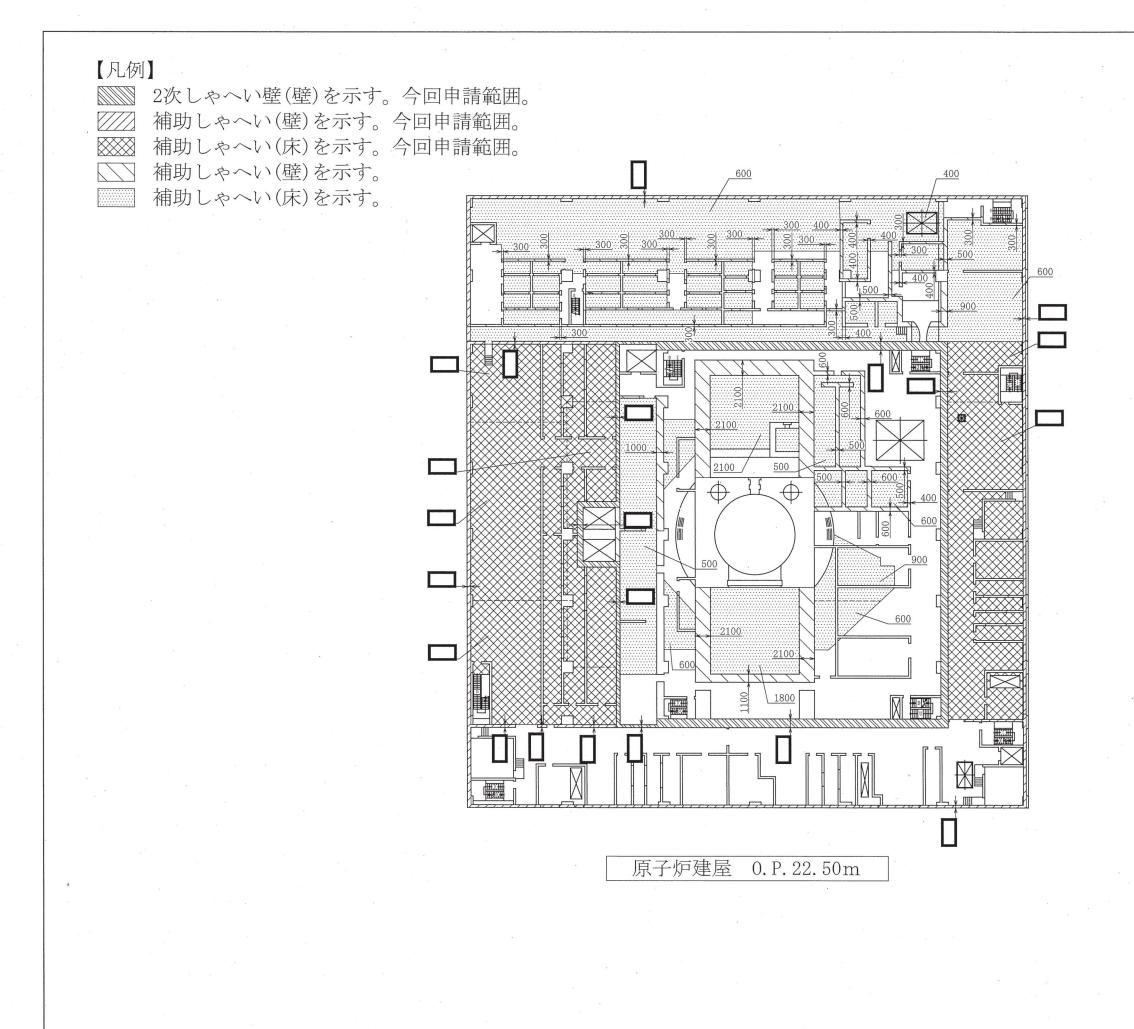

VI-6 図面

7 放射線管理施設

7.3 生体遮蔽装置

【凡例】 ②③ 2次しゃへい壁(壁)を示す。今回申請範囲。 ③ 補助しゃへい(壁)を示す。

原子炉建屋 0.P.-8.10m

|     | е — — — — — — — — — — — — — — — — — — —    |  |
|-----|--------------------------------------------|--|
|     |                                            |  |
|     |                                            |  |
|     |                                            |  |
|     |                                            |  |
|     |                                            |  |
|     |                                            |  |
|     |                                            |  |
|     | *                                          |  |
|     |                                            |  |
|     |                                            |  |
|     |                                            |  |
|     |                                            |  |
|     |                                            |  |
|     |                                            |  |
|     |                                            |  |
|     |                                            |  |
|     |                                            |  |
|     |                                            |  |
|     | 注1:特記なき寸法はmmを示す。<br>注2:特記なき寸法は公称値を示す。      |  |
|     | 注3:仕上等によるフカシは記載しない。                        |  |
|     | 工事計画認可申請 第7-3-1-1図                         |  |
|     | 女川原子力発電所 第2号機                              |  |
|     | 名 2次しゃへい壁,補助しゃへい(原子炉建屋)構造図<br>称 (その1) (平面) |  |
| - A | 東北電力株式会社                                   |  |
| 枠囲  | 目みの内容は商業機密の観点から公開できません。 0806               |  |
| 9.  |                                            |  |