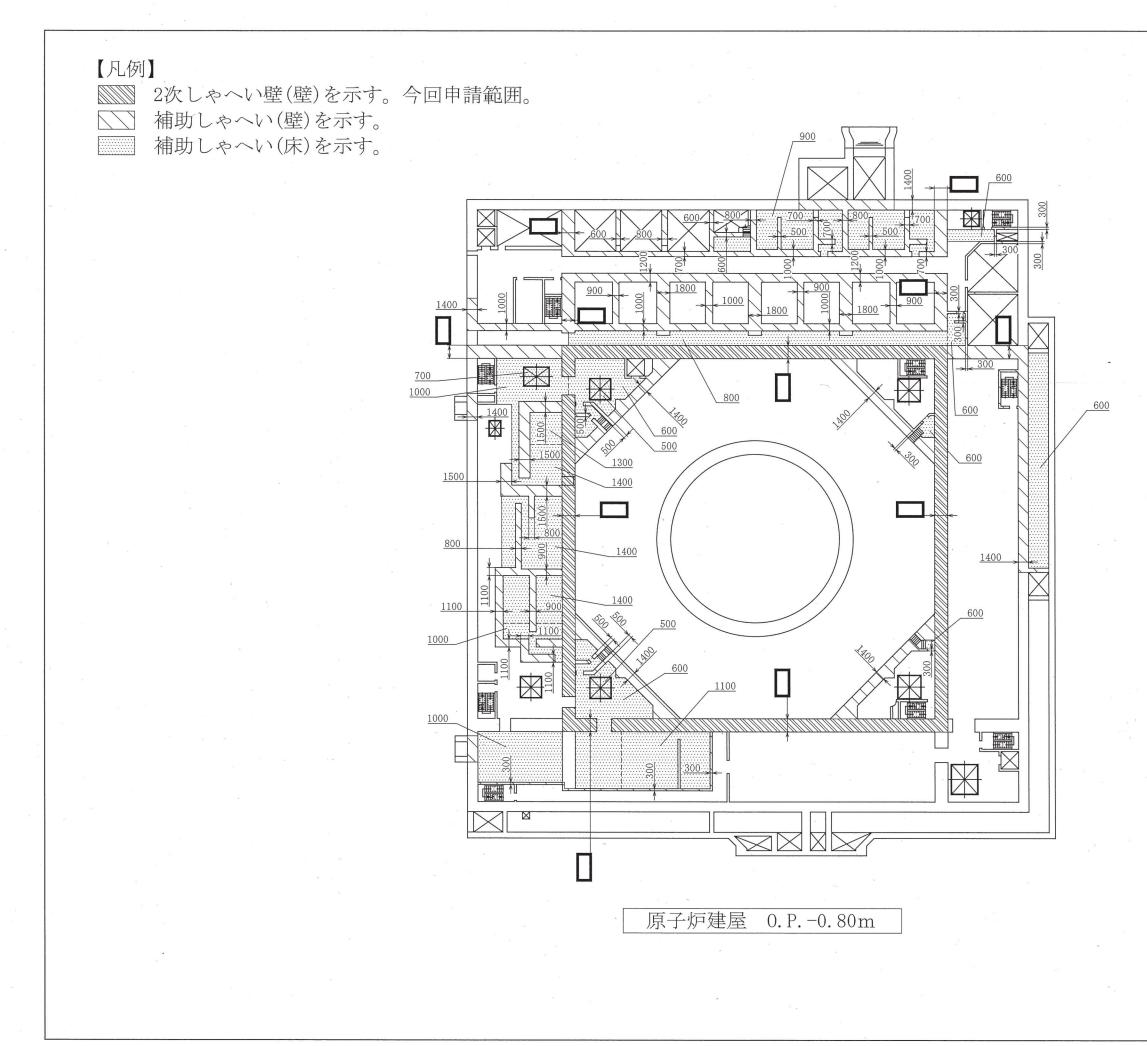

|    | ( ) PN                                     |     |
|----|--------------------------------------------|-----|
|    |                                            |     |
|    |                                            |     |
|    |                                            |     |
|    |                                            |     |
|    |                                            |     |
|    |                                            |     |
|    |                                            |     |
|    |                                            |     |
|    |                                            |     |
|    |                                            |     |
|    |                                            |     |
|    |                                            |     |
|    |                                            |     |
|    |                                            |     |
|    |                                            | -   |
|    | ×                                          |     |
|    |                                            |     |
|    |                                            |     |
|    |                                            |     |
|    |                                            |     |
|    |                                            |     |
|    |                                            |     |
|    | 注1:特記なき寸法はmmを示す。                           |     |
|    | 注2:特記なき寸法は公称値を示す。<br>注3:仕上等によるフカシは記載しない。   | 140 |
|    | 工事計画認可申請 第7-3-1-3図                         |     |
|    | 女川原子力発電所第2号機                               |     |
|    | 名 2次しゃへい壁,補助しゃへい(原子炉建屋)構造図<br>称 (その3) (平面) |     |
|    | 東北電力株式会社                                   |     |
| 枠囲 | みの内容は商業機密の観点から公開できません。                     |     |
|    |                                            |     |