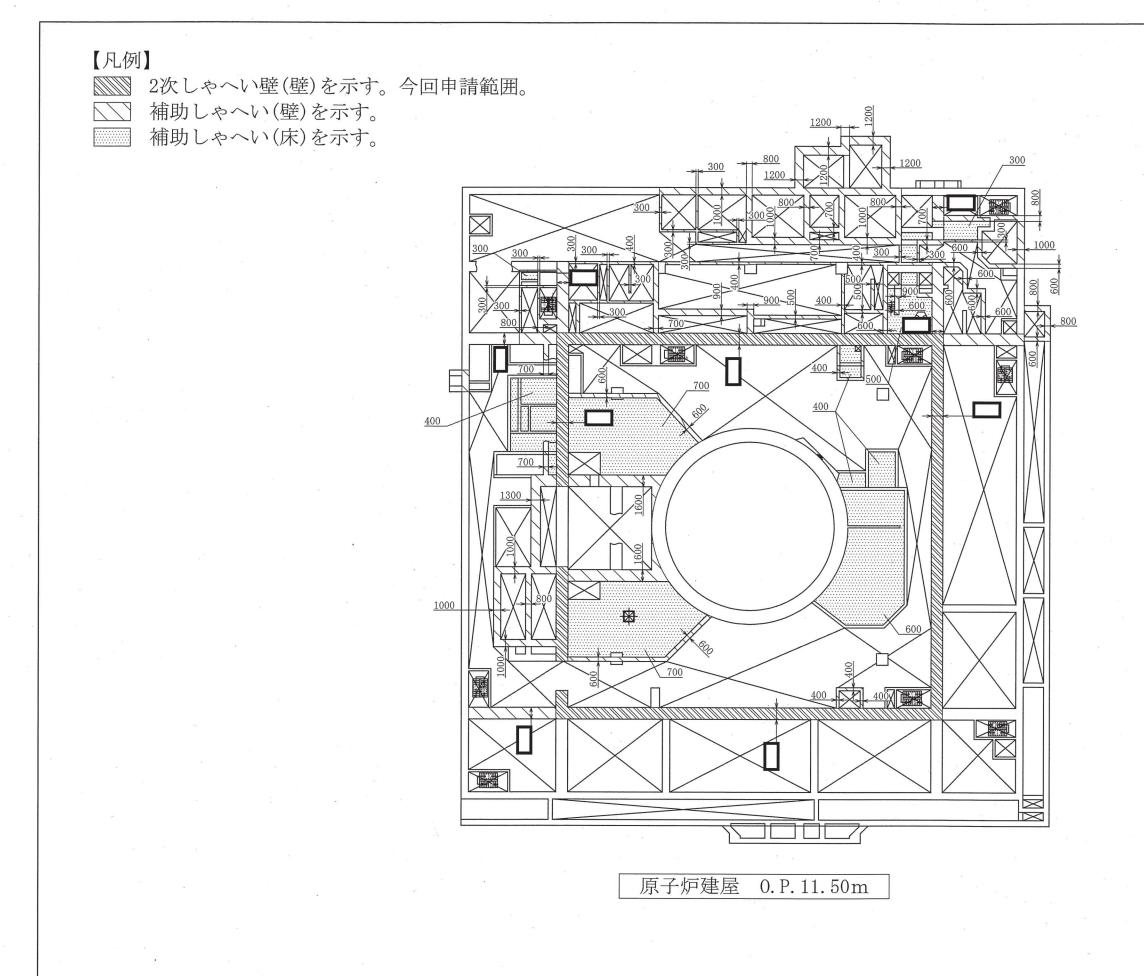

原子炉建屋 0.P.-3.30m

ъ.

| 2   |                                                                                                                                                |   |
|-----|------------------------------------------------------------------------------------------------------------------------------------------------|---|
|     |                                                                                                                                                |   |
|     |                                                                                                                                                |   |
|     |                                                                                                                                                |   |
|     |                                                                                                                                                |   |
|     |                                                                                                                                                |   |
|     |                                                                                                                                                |   |
|     |                                                                                                                                                |   |
|     |                                                                                                                                                |   |
|     |                                                                                                                                                |   |
|     |                                                                                                                                                |   |
|     | <ul> <li>注1:特記なき寸法はmmを示す。</li> <li>注2:特記なき寸法は公称値を示す。</li> <li>注3:仕上等によるフカシは記載しない。</li> <li>工事計画認可申請 第7-3-1-2図</li> <li>女川原子力発電所第2号機</li> </ul> |   |
| a.  | 名<br>2次しゃへい壁,補助しゃへい(原子炉建屋)構造図<br>称<br>(その2) (平面)<br>東北電力株式会社                                                                                   |   |
| 枠囲み | <u> へ れ し 电 ノ 」 れ 、 、 、 、 、 、 、 、 、 、 、 、 、 、 、 、 、 、</u>                                                                                      | 2 |