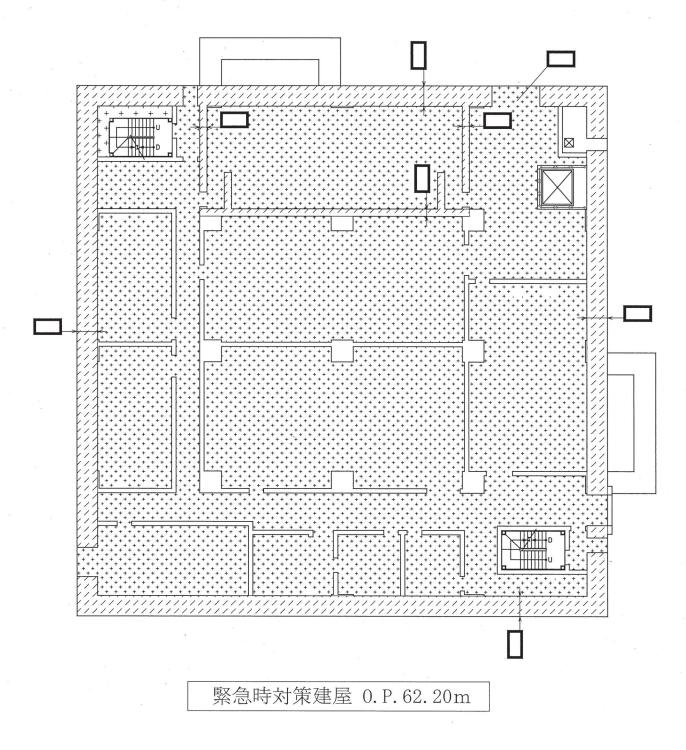

| 【凡例                                   |          |     |      |
|---------------------------------------|----------|-----|------|
|                                       | 緊急時対策所遮蔽 | (壁) | を示す。 |
| + + + + + + + + + + + + + + + + + + + | 緊急時対策所遮蔽 | (床) | を示す。 |