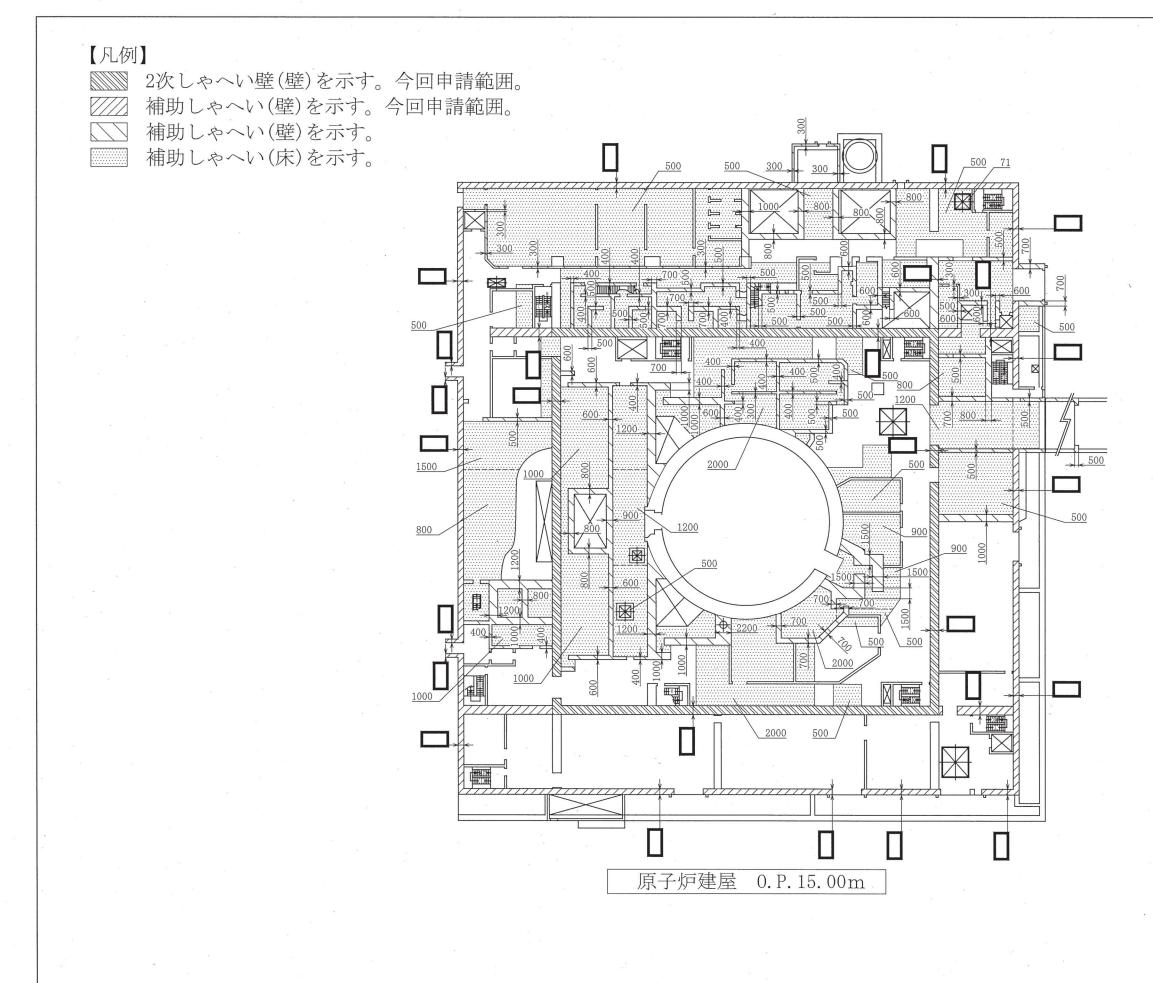

|    | ( ) PN                                     |     |
|----|--------------------------------------------|-----|
|    |                                            |     |
|    |                                            |     |
|    |                                            |     |
|    |                                            |     |
|    |                                            |     |
|    |                                            |     |
|    |                                            |     |
|    |                                            |     |
|    |                                            |     |
|    |                                            |     |
|    |                                            |     |
|    |                                            |     |
|    |                                            |     |
|    |                                            |     |
|    |                                            | -   |
|    | ×                                          |     |
|    |                                            |     |
|    |                                            |     |
|    |                                            |     |
|    |                                            |     |
|    |                                            |     |
|    |                                            |     |
|    | 注1:特記なき寸法はmmを示す。                           |     |
|    | 注2:特記なき寸法は公称値を示す。<br>注3:仕上等によるフカシは記載しない。   | 140 |
|    | 工事計画認可申請 第7-3-1-3図                         |     |
|    | 女川原子力発電所第2号機                               |     |
|    | 名 2次しゃへい壁,補助しゃへい(原子炉建屋)構造図<br>称 (その3) (平面) |     |
|    | 東北電力株式会社                                   |     |
| 枠囲 | みの内容は商業機密の観点から公開できません。                     |     |
|    |                                            |     |