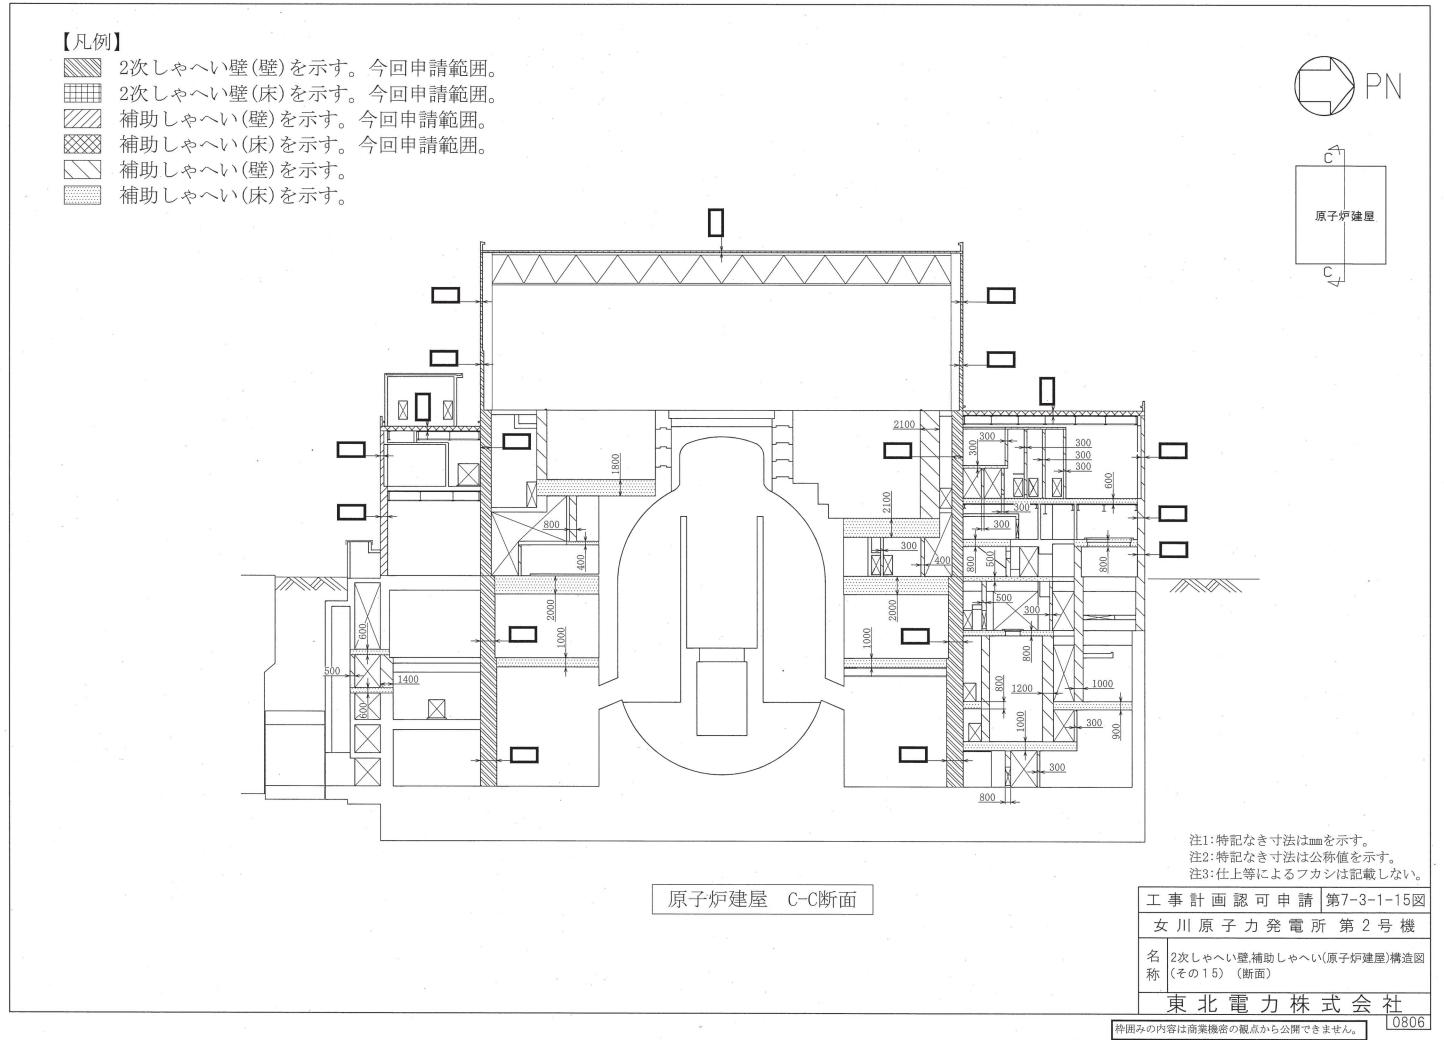

|    |                                          | í -    |
|----|------------------------------------------|--------|
|    |                                          |        |
|    |                                          |        |
|    |                                          |        |
|    |                                          |        |
|    |                                          |        |
|    |                                          |        |
|    | С                                        |        |
|    | an a |        |
|    | · · · · · · · · · · · · · · · · · · ·    |        |
|    |                                          |        |
|    |                                          |        |
|    |                                          | 2      |
|    |                                          |        |
|    |                                          |        |
|    |                                          |        |
|    |                                          |        |
|    |                                          |        |
|    |                                          |        |
|    |                                          |        |
|    |                                          |        |
|    |                                          |        |
|    |                                          |        |
|    |                                          |        |
|    |                                          |        |
|    |                                          |        |
|    |                                          |        |
|    |                                          |        |
|    |                                          |        |
|    |                                          |        |
|    |                                          |        |
|    |                                          |        |
|    |                                          |        |
|    |                                          |        |
|    | *                                        |        |
|    |                                          | *      |
|    |                                          |        |
|    |                                          |        |
|    |                                          |        |
|    |                                          |        |
|    |                                          |        |
|    |                                          |        |
|    | 注1:特記なき寸法はmmを示す。                         |        |
|    | 注2:特記なき寸法は公称値を示す。                        |        |
|    | 注3:仕上等によるフカシは記載しない。                      |        |
|    | 工事計画認可申請 第7-3-1-6図                       |        |
|    | 女川原子力発電所 第2号機                            |        |
|    |                                          |        |
|    | 名 2次しゃへい壁,補助しゃへい(原子炉建屋)構造図               | $\sim$ |
|    | 称 (その6) (平面)                             |        |
|    | 東北電力株式会社                                 |        |
| 枠匪 | 田みの内容は商業機密の観点から公開できません。         0806     |        |
|    |                                          |        |
|    |                                          |        |