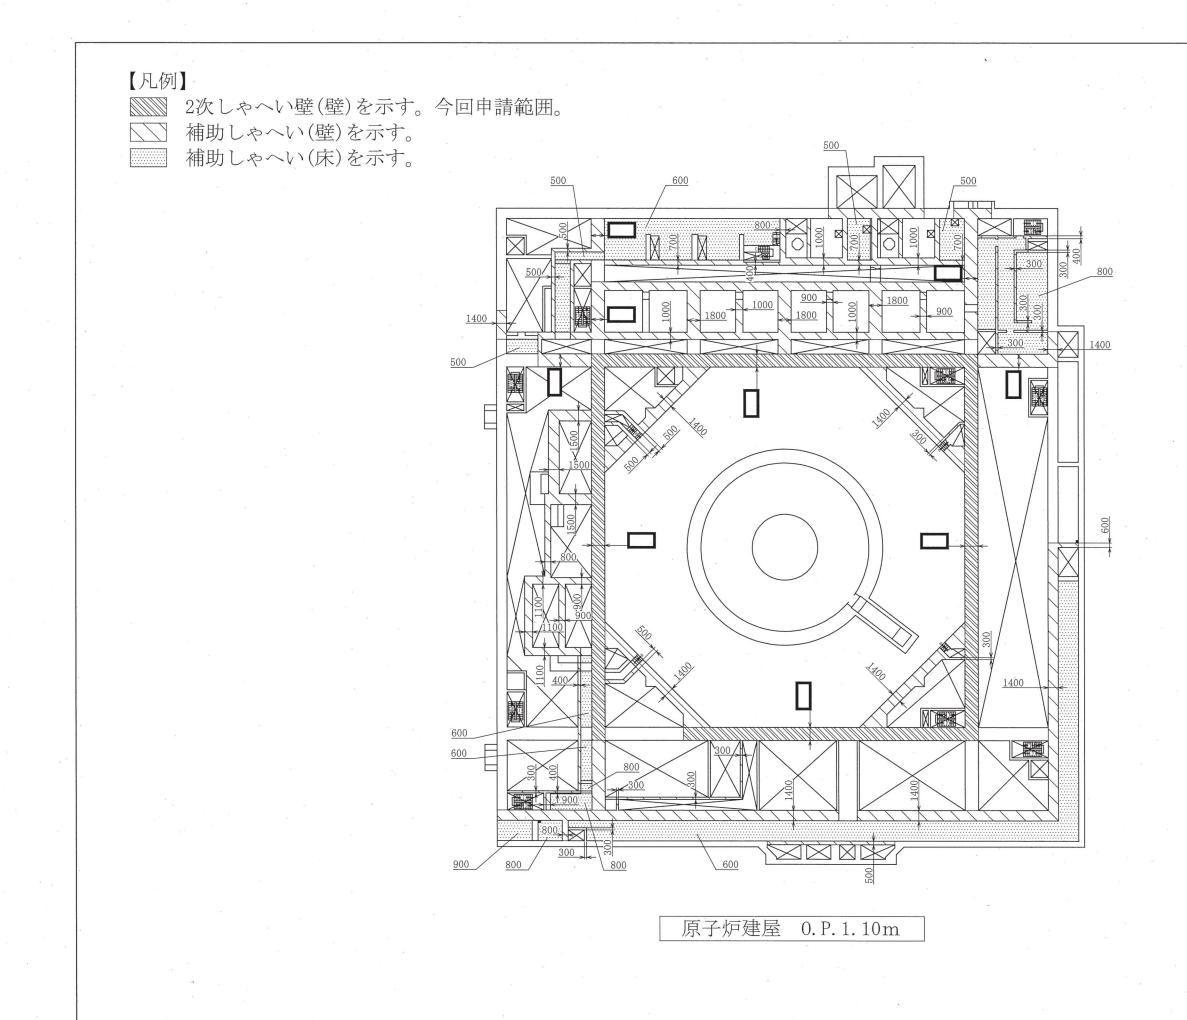

| -  | 注2:特記な                   | き寸法はmm<br>き寸法は公<br>によるフカ | 称値を示   |                   |
|----|--------------------------|--------------------------|--------|-------------------|
|    | 工事計画認                    | 可申請                      | 第7-3-  | 1-4図              |
|    | 女川原子力                    | 」発電所                     | 〒第2    | 号 機               |
|    | 名 2次しゃへい壁<br>称 (その4) (平面 |                          | (原子炉建属 | <sup>室)</sup> 構造図 |
|    | 東北電                      | 力株                       | 式会     | 社                 |
| 枠囲 | みの内容は商業機密の観              | 点から公開でき                  | きません。  | 0806              |