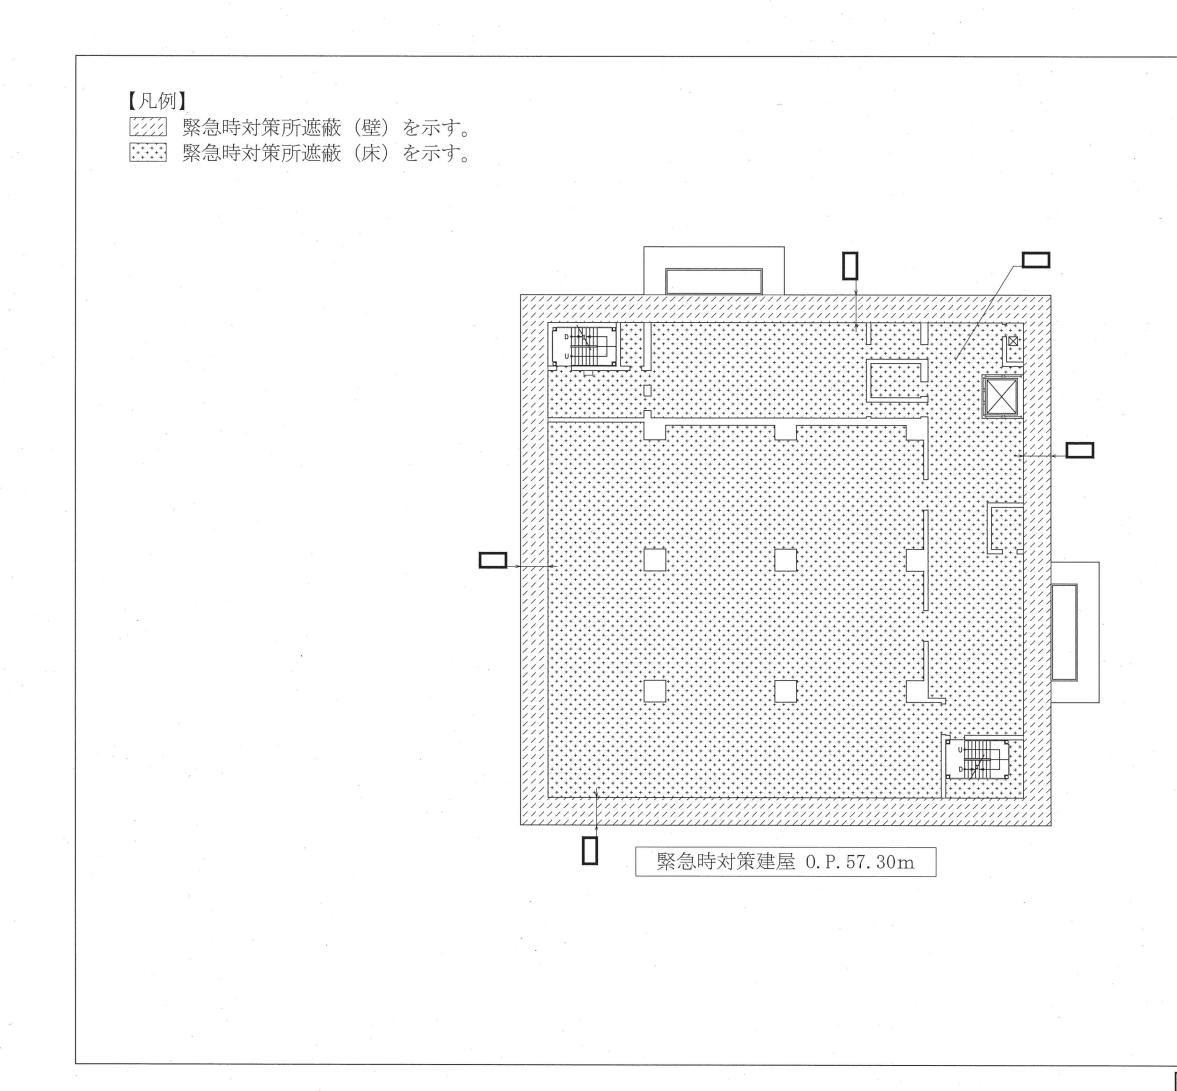

| 【凡例                                   |          |     |      |
|---------------------------------------|----------|-----|------|
|                                       | 緊急時対策所遮蔽 | (壁) | を示す。 |
| + + + + + + + + + + + + + + + + + + + | 緊急時対策所遮蔽 | (床) | を示す。 |