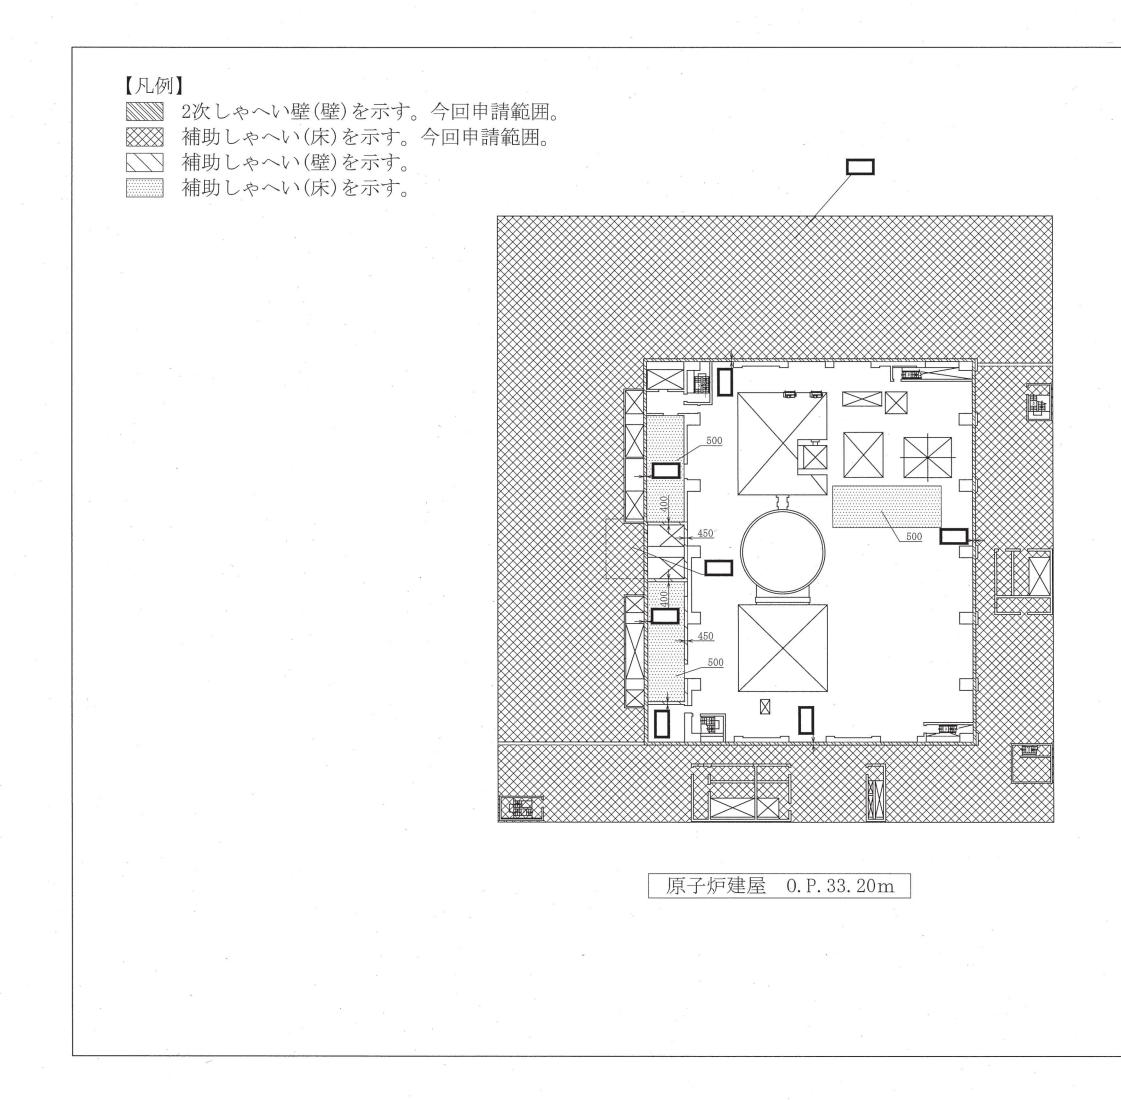

|    | ( ) PN                                     |     |
|----|--------------------------------------------|-----|
|    |                                            |     |
|    |                                            |     |
|    |                                            |     |
|    |                                            |     |
|    |                                            |     |
|    |                                            |     |
|    |                                            |     |
|    |                                            |     |
|    |                                            |     |
|    |                                            |     |
|    |                                            |     |
|    |                                            |     |
|    |                                            |     |
|    |                                            |     |
|    |                                            | -   |
|    | ×                                          |     |
|    |                                            |     |
|    |                                            |     |
|    |                                            |     |
|    |                                            |     |
|    |                                            |     |
|    |                                            |     |
|    | 注1:特記なき寸法はmmを示す。                           |     |
|    | 注2:特記なき寸法は公称値を示す。<br>注3:仕上等によるフカシは記載しない。   | 140 |
|    | 工事計画認可申請 第7-3-1-3図                         |     |
|    | 女川原子力発電所第2号機                               |     |
|    | 名 2次しゃへい壁,補助しゃへい(原子炉建屋)構造図<br>称 (その3) (平面) |     |
|    | 東北電力株式会社                                   |     |
| 枠囲 | みの内容は商業機密の観点から公開できません。                     |     |
|    |                                            |     |