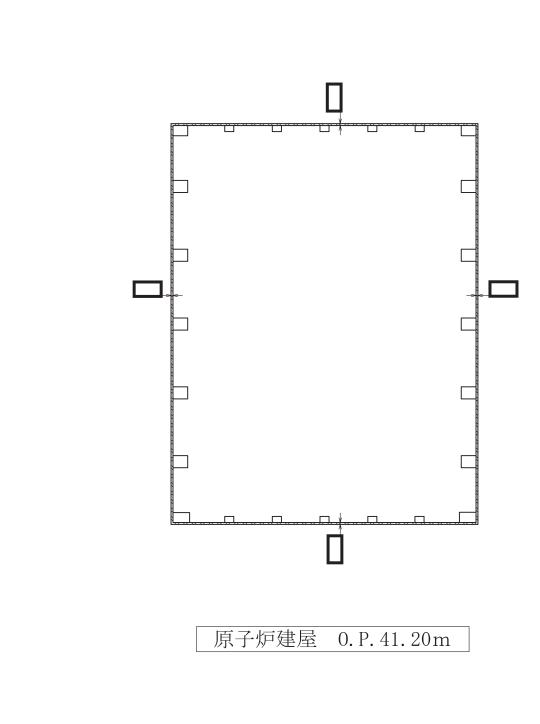

| -  | 注2:特記な                   | き寸法はmm<br>き寸法は公<br>によるフカ | 称値を示   |                   |
|----|--------------------------|--------------------------|--------|-------------------|
|    | 工事計画認                    | 可申請                      | 第7-3-  | 1-4図              |
|    | 女川原子力                    | 」発電所                     | 〒第2    | 号 機               |
|    | 名 2次しゃへい壁<br>称 (その4) (平面 |                          | (原子炉建属 | <sup>室)</sup> 構造図 |
|    | 東北電                      | 力株                       | 式会     | 社                 |
| 枠囲 | みの内容は商業機密の観              | 点から公開でき                  | きません。  | 0806              |