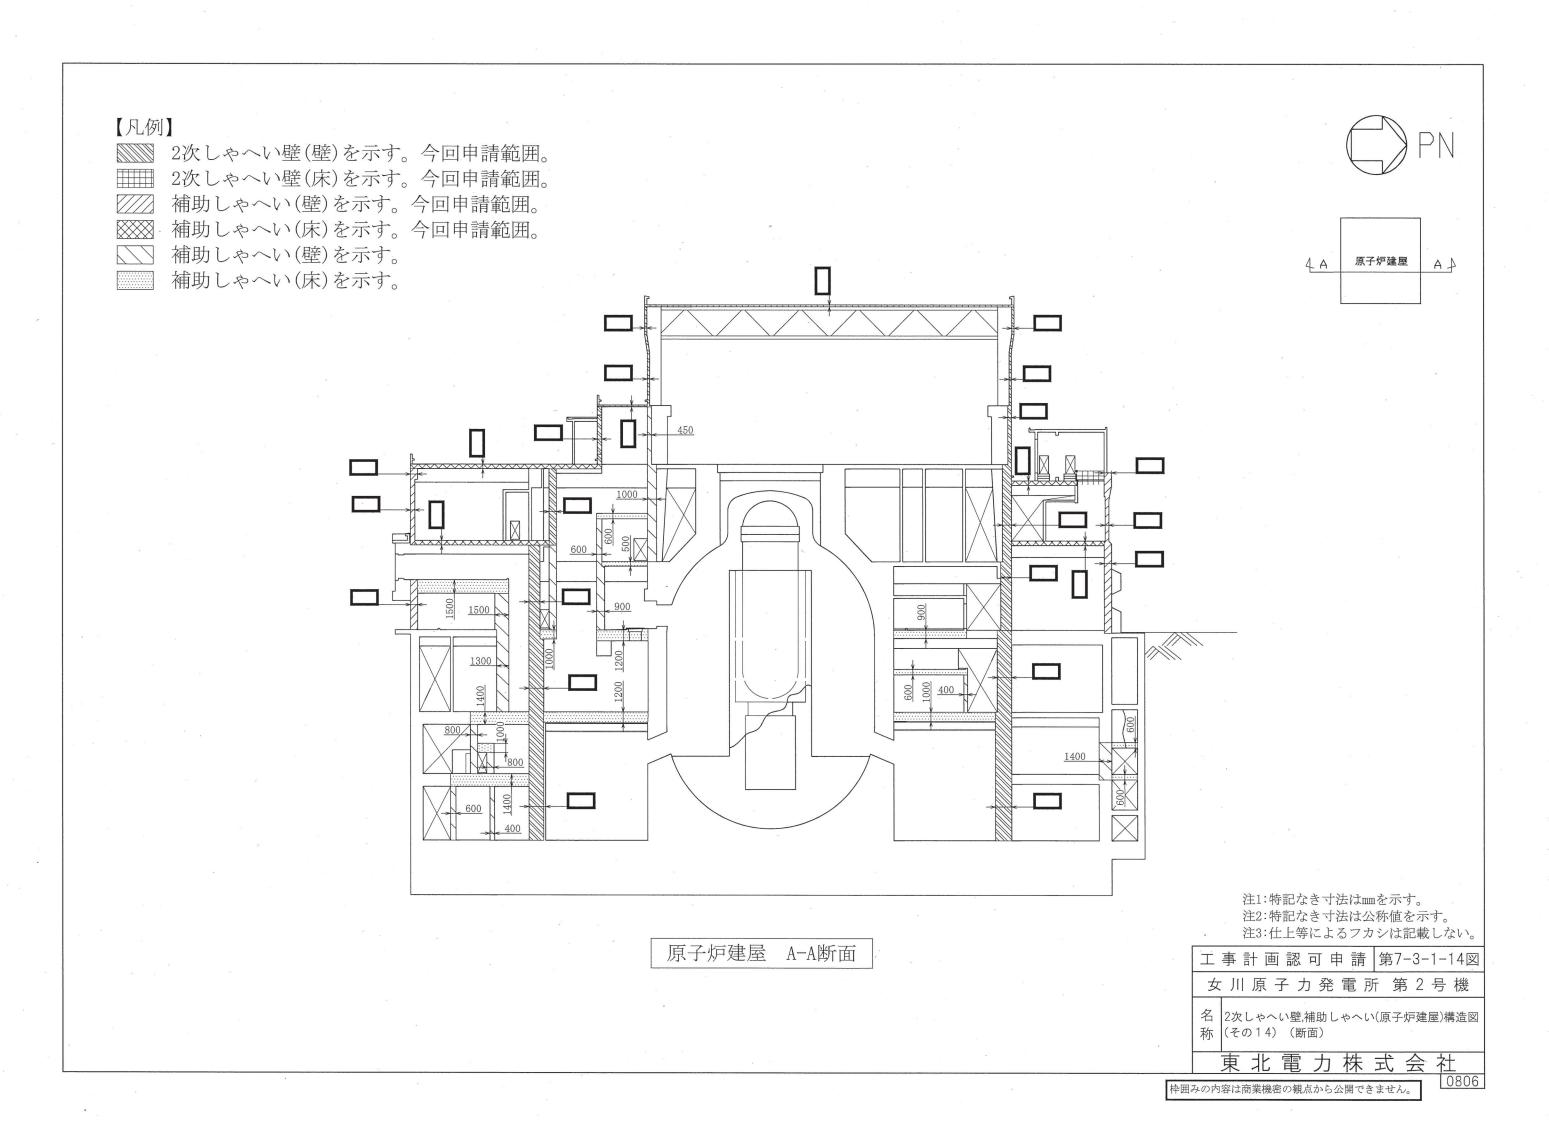

| -  | 注2:特記な                   | き寸法はmm<br>き寸法は公<br>によるフカ | 称値を示   |                   |
|----|--------------------------|--------------------------|--------|-------------------|
|    | 工事計画認                    | 可申請                      | 第7-3-  | 1-4図              |
|    | 女川原子力                    | 」発電所                     | 〒第2    | 号 機               |
|    | 名 2次しゃへい壁<br>称 (その4) (平面 |                          | (原子炉建属 | <sup>室)</sup> 構造図 |
|    | 東北電                      | 力株                       | 式会     | 社                 |
| 枠囲 | みの内容は商業機密の観              | 点から公開でき                  | きません。  | 0806              |